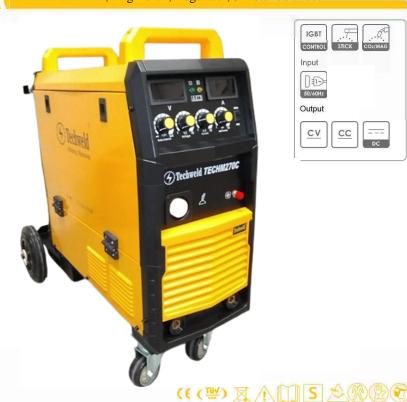

TECHM270C is full digital control and user friendly interface. MMA & MIG/MAG welding process is possible in after one installation. IGBT technology providing the energy saving and high efficiency. closed loop feedback control suitable for MS, SS & AI.

### **Ordering Information**

| Technical Data           |               |                  | $\Theta$    |
|--------------------------|---------------|------------------|-------------|
| Input Voltage (V)        | 230 VAC+/-15% | Efficiency       | 85%         |
| Input Capacity (KVA)     | 10.35         | Power Factor     | 0.9         |
| Input Current (A)        | 34.9          | Protection Class | IP23        |
| Duty Cycle (40°)         | 60%@270 AMPS  | Insulation Class | Н           |
| ocv (v)                  | 60            | Dimension        | 904*467*786 |
| Output Current Range (A) | 40 - 270 AMPS | Weight (Kg)      | 41          |