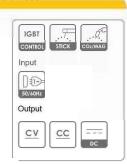

## **Process** MIG/ MMA/Lift Tig

### **Ordering Information**

| Technical Data           |               |                  | $\Theta$    |
|--------------------------|---------------|------------------|-------------|
| Input Voltage (V)        | 230 VAC+/-15% | Efficiency       | 85%         |
| Input Capacity (KVA)     | 10.35         | Power Factor     | 0.9         |
| Input Current (A)        | 34.9          | Protection Class | IP23        |
| Duty Cycle (40°)         | 60%@270 AMPS  | Insulation Class | Н           |
| ocv (v)                  | 60            | Dimension        | 904*467*786 |
| Output Current Range (A) | 40 - 270 AMPS | Weight (Kg)      | 41          |